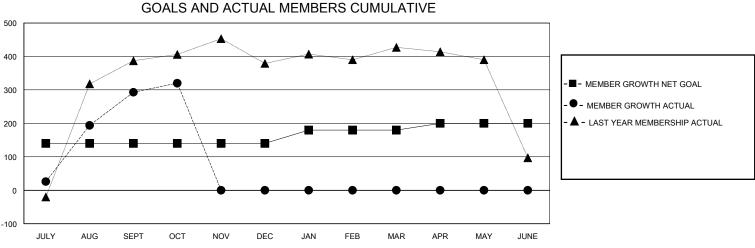

## MONTHLY MEMBERSHIP PROGRESS REPORT

District 325 J

GMT: LOCATION NEPAL GMT CA

| Clubs                 |               |           |               | Members               |                       |                         |                                                    |  |  |
|-----------------------|---------------|-----------|---------------|-----------------------|-----------------------|-------------------------|----------------------------------------------------|--|--|
| RESULTS FOR 2023-2024 |               |           |               | RESULTS FOR 2023-2024 |                       |                         |                                                    |  |  |
| QUARTER               | NEW CLUB GOAL | NEW CLUBS | DROPPED CLUBS | QUARTER MEMB          | ER GROWTH NET<br>GOAL | MEMBER GROWTH<br>ACTUAL | DROPPED<br>MEMBERS ACTUAL<br>(including transfers) |  |  |
| JULY/AUG/SEPT         | 15            | 12        | 0             | JULY/AUG/SEPT         | 140                   | 384                     | 91                                                 |  |  |
| OCT/NOV/DEC           | 0             | 1         | 0             | OCT/NOV/DEC           | 0                     | 48                      | 20                                                 |  |  |
| JAN/FEB/MAR           | 3             | 0         | 0             | JAN/FEB/MAR           | 40                    | 0                       | 0                                                  |  |  |
| APR/MAY/JUNE          | 2             | 0         | 0             | APR/MAY/JUNE          | 20                    | 0                       | 0                                                  |  |  |