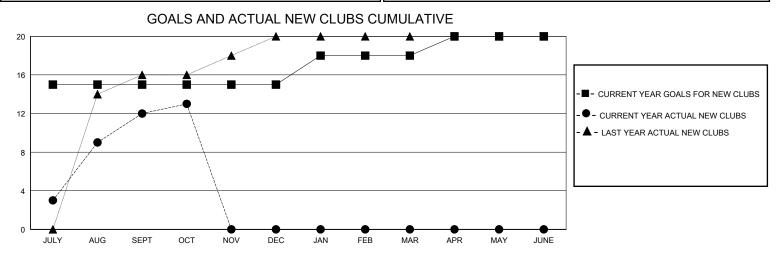

## MONTHLY MEMBERSHIP PROGRESS REPORT

District 325 J

GMT: LOCATION NEPAL GMT CA

| Clubs                 |               |           |               | Members               |                       |                         |                                                    |  |  |
|-----------------------|---------------|-----------|---------------|-----------------------|-----------------------|-------------------------|----------------------------------------------------|--|--|
| RESULTS FOR 2023-2024 |               |           |               | RESULTS FOR 2023-2024 |                       |                         |                                                    |  |  |
| QUARTER               | NEW CLUB GOAL | NEW CLUBS | DROPPED CLUBS | QUARTER MEMB          | ER GROWTH NET<br>GOAL | MEMBER GROWTH<br>ACTUAL | DROPPED<br>MEMBERS ACTUAL<br>(including transfers) |  |  |
| JULY/AUG/SEPT         | 15            | 12        | 0             | JULY/AUG/SEPT         | 140                   | 384                     | 91                                                 |  |  |
| OCT/NOV/DEC           | 0             | 1         | 0             | OCT/NOV/DEC           | 0                     | 48                      | 20                                                 |  |  |
| JAN/FEB/MAR           | 3             | 0         | 0             | JAN/FEB/MAR           | 40                    | 0                       | 0                                                  |  |  |
| APR/MAY/JUNE          | 2             | 0         | 0             | APR/MAY/JUNE          | 20                    | 0                       | 0                                                  |  |  |